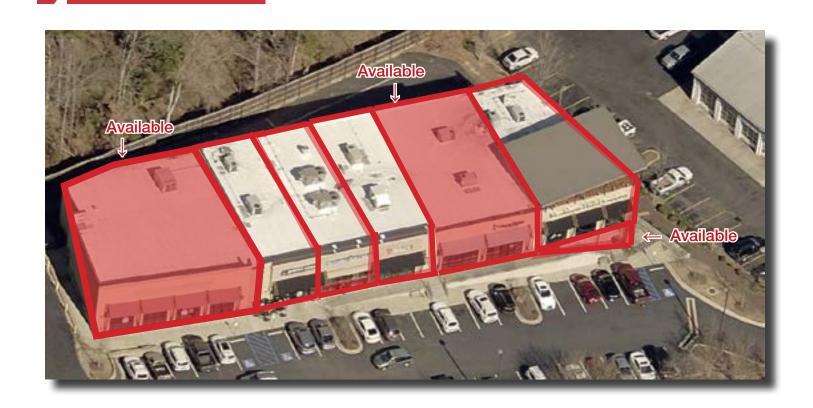

## **Tenants**

Suite A Available (±4,353 SF)

Suite B Jimmy John's

Suite C Nothing Bundt Cakes

Suite D I Love Nails

Suite E Available (±2,877 SF)

Suite G Harbison Hill Dentistry

Suite H Available (±1,940 SF)