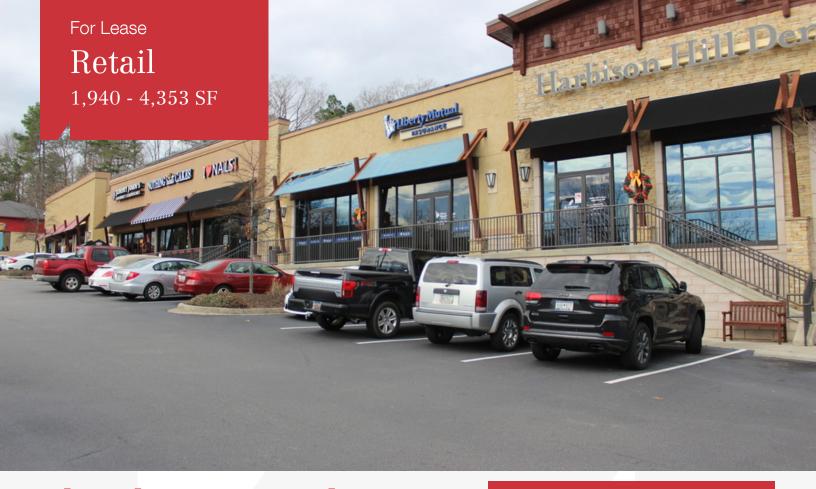

# The Shops at Harbison Hill

131 Harbison Blvd Columbia, South Carolina 29212

## **Property Highlights**

- Excellent proximity to I-26 (109,700 VPN in 2018)
- Prime site in Harbison Retail Corridor located directly across from Columbiana Station
- Central location in No. 1 retail market in Columbia MSA
- Suite A: +/- 4,353 SF end cap
- Suite E: +/- 2,988 in-line
- Suite H: +/- 1,941 SF lower-level
- \$25.00 PSF NN with taxes and insurance approx. \$4.25 PSF

#### **VIEW PROPERTY VIDEO**

| OFFERING SUMMARY |                    |  |  |  |
|------------------|--------------------|--|--|--|
| Available SF     | 1,940 - 4,353 SF   |  |  |  |
| Lease Rate       | \$25.00 SF/yr (NN) |  |  |  |
| Lot Size         | 1.27 Acres         |  |  |  |
| Building Size    | 16,777 SF          |  |  |  |