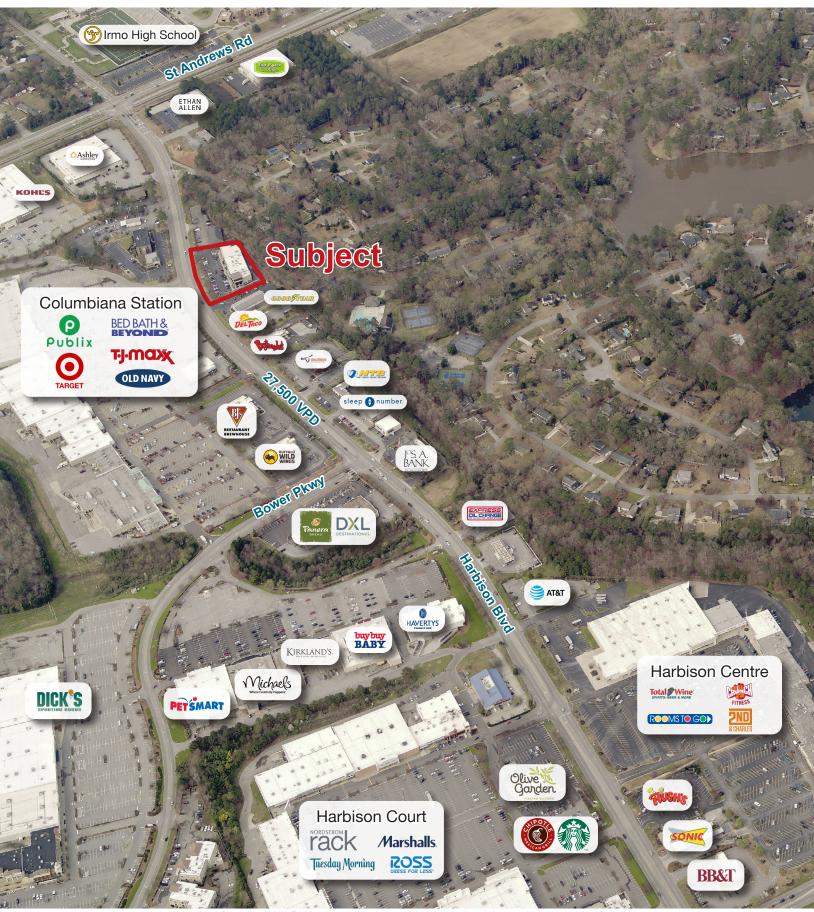

### **Aerial**

| Population          | 1 Mile    | 3 Miles   | 5 Miles   |
|---------------------|-----------|-----------|-----------|
| TOTAL POPULATION    | 6,162     | 45,945    | 96,504    |
| MEDIAN AGE          | 39.1      | 37.3      | 35.8      |
| MEDIAN AGE (MALE)   | 39.4      | 36.5      | 35.1      |
| MEDIAN AGE (FEMALE) | 39.9      | 38.4      | 36.6      |
|                     |           |           |           |
| Households & Income | 1 Mile    | 3 Miles   | 5 Miles   |
| TOTAL HOUSEHOLDS    | 2,517     | 18,907    | 38,603    |
| # OF PERSONS PER HH | 2.4       | 2.4       | 2.5       |
| AVERAGE HH INCOME   | \$75,878  | \$68,192  | \$65,968  |
| AVERAGE HOUSE VALUE | \$137,078 | \$154,682 | \$156,830 |