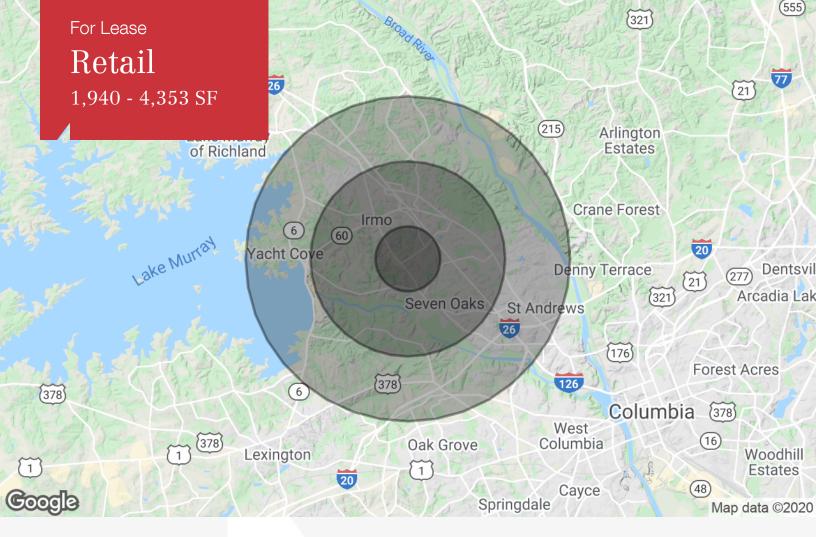

### **Aerial**

| Population          | 1 Mile    | 3 Miles   | 5 Miles   |
|---------------------|-----------|-----------|-----------|
| TOTAL POPULATION    | 6,162     | 45,945    | 96,504    |
| MEDIAN AGE          | 39.1      | 37.3      | 35.8      |
| MEDIAN AGE (MALE)   | 39.4      | 36.5      | 35.1      |
| MEDIAN AGE (FEMALE) | 39.9      | 38.4      | 36.6      |
|                     |           |           |           |
| Households & Income | 1 Mile    | 3 Miles   | 5 Miles   |
| TOTAL HOUSEHOLDS    | 2,517     | 18,907    | 38,603    |
| # OF PERSONS PER HH | 2.4       | 2.4       | 2.5       |
| AVERAGE HH INCOME   | \$75,878  | \$68,192  | \$65,968  |
| AVERAGE HOUSE VALUE | \$137,078 | \$154,682 | \$156,830 |